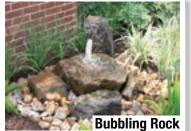

## **NATURAL STONE: Elements**

Incorporate natural stone in your next landscape project! Nothing stands out more than a great water or fire feature made of natural stone. We provide a unique look to bubblers, birdbaths and columns as well as fire tables. Take these popular elemental features of your outdoor space to the next level with natural stone!