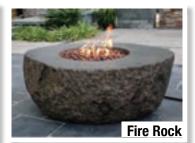

## **NATURAL STONE: Elements**

Incorporate natural stone in your next landscape project! Nothing stands out more than a great water or fire feature made of natural stone. We provide a unique look to bubblers, birdbaths and columns as well as fire tables. Take these popular elemental features of your outdoor space to the next level with natural stone!