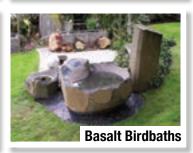

## **NATURAL STONE: Elements**

Incorporate natural stone in your next landscape project! Nothing stands out more than a great water or fire feature made of natural stone. We provide a unique look to bubblers, birdbaths and columns as well as fire tables. Take these popular elemental features of your outdoor space to the next level with natural stone!