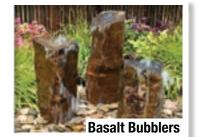

## **NATURAL STONE: Elements**

Incorporate natural stone in your next landscape project! Nothing stands out more than a great water or fire feature made of natural stone. We provide a unique look to bubblers, birdbaths and columns as well as fire tables. Take these popular elemental features of your outdoor space to the next level with natural stone!