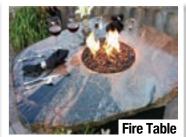

## **NATURAL STONE: Elements**

Incorporate natural stone in your next landscape project! Nothing stands out more than a great water or fire feature made of natural stone. We provide a unique look to bubblers, birdbaths and columns as well as fire tables. Take these popular elemental features of your outdoor space to the next level with natural stone!