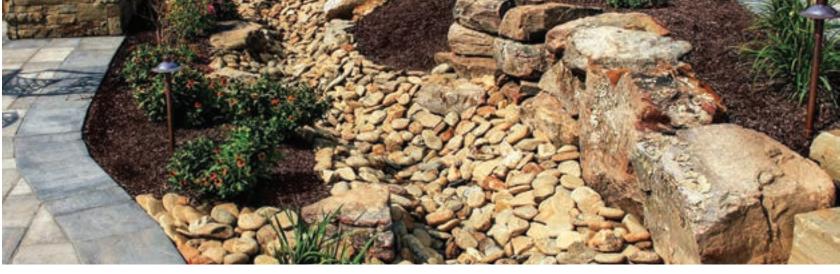

## **NATURAL STONE: Boulders, Outcropping, & Decorative Rock**

Incorporate natural stone in your next landscape project! Our variety of boulders, outcropping and decorative rock are a great way to bring unique texture, color & nature to your space. Each stone will vary in color, shape and size due to its geological composition creating a customized display fit for you. Visit our outdoor showroom to experience the charm natural stone can provide!