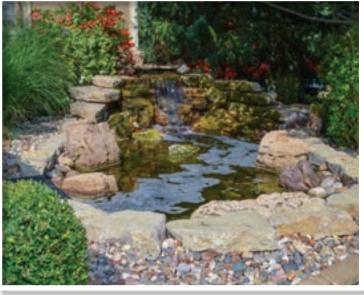

## **NATURAL STONE: Boulders, Outcropping, & Decorative Rock**

Incorporate natural stone in your next landscape project! Our variety of boulders, outcropping and decorative rock are a great way to bring unique texture, color & nature to your space. Each stone will vary in color, shape and size due to its geological composition creating a customized display fit for you. Visit our outdoor showroom to experience the charm natural stone can provide!



P.O. BOX 332 • 11555 205th Avenue NW • Elk River, MN 55330 Tel 763.441.1100 • Fax 763.441.7782





Misty Green Boulders



**Sponge Boulders** 





Weathered Sandstone





Mahogany Ledgerock









**Mexican Beach Pebbles** 





P.O. BOX 332 • 11555 205th Avenue NW • Elk River, MN 55330 Tel 763.441.1100 • Fax 763.441.7782

## ENJOY LIFE OUTDOORS