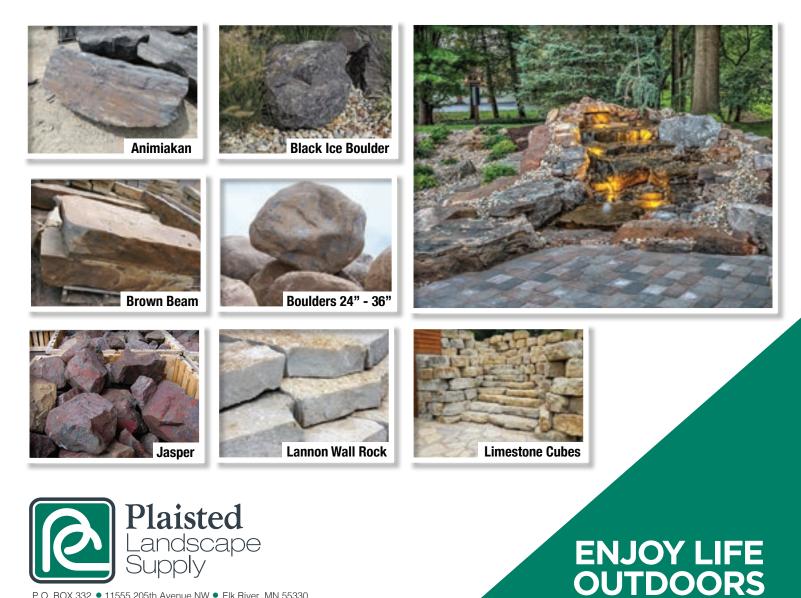

## **NATURAL STONE: Boulders, Outcropping, & Decorative Rock**

Incorporate natural stone in your next landscape project! Our variety of boulders, outcropping and decorative rock are a great way to bring unique texture, color & nature to your space. Each stone will vary in color, shape and size due to its geological composition creating a customized display fit for you. Visit our outdoor showroom to experience the charm natural stone can provide!

P.O. BOX 332 • 11555 205th Avenue NW • Elk River, MN 55330 Tel 763.441.1100 • Fax 763.441.7782

Misty Green Boulders

**Sponge Boulders** 

Weathered Sandstone

Mahogany Ledgerock

**Mexican Beach Pebbles** 

P.O. BOX 332 • 11555 205th Avenue NW • Elk River, MN 55330 Tel 763.441.1100 • Fax 763.441.7782