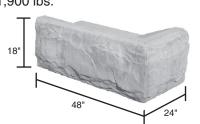

#### End Unit – 9 SF 1,900 lbs.

24 SF Block

5,600 lbs.

6 SF Block 1,600 lbs.

3,300 lbs.

96

Plaisted Companies, Inc. is a licensed manufacturer and dealer of the Stone Strong Retaining Wall systems. For technical data, engineering analysis, detailed drawings and an interactive testing report, go to www.stonestrong.com/downloads