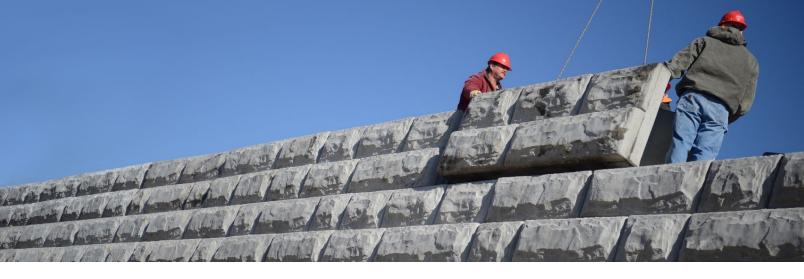

# When reliability and speed of installation are essential.

*Stone Strong* walls provide an engineered solution for gravity retaining walls that is attractive and structurally sound. The massive size and scale of this block make it ideal for commercial and municipal applications. Walls can reach heights of 12 to 15 feet without geogrid reinforcement (depending on site and soil conditions). With proper engineering, walls can reach heights of 40 feet.

#### Key features of Stone Strong engineered precast block:

- Large blocks interlock precisely and securely without any mechanical assistance. The stone infill in the hollow cavity of the blocks provides 100% efficient connection strength.
- Due to their size, *Stone Strong* blocks dramatically reduce labor costs. A small crew with a few pieces of equipment can do the job.
- No tieback eliminates costly over-excavation and any potential future conflict with utility easements.
- Tapered sides allow for straight and winding designs—even concave, convex and circular designs.