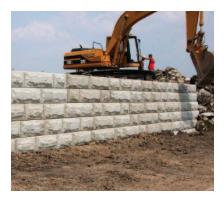

#### Key features of Stone Strong engineered precast block:

- Large blocks interlock precisely and securely without any mechanical assistance. The stone infill in the hollow cavity of the blocks provides 100% efficient connection strength.
- Due to their size, *Stone Strong* blocks dramatically reduce labor costs. A small crew with a few pieces of equipment can do the job.
- No tieback eliminates costly over-excavation and any potential future conflict with utility easements.
- Tapered sides allow for straight and winding designs—even concave, convex and circular designs.

An internal drainage system is integrated into the wall through a void in the center of each Stone Strong block, no tubing to break or fail. The stone infill provides the drainage.

Chiseled Granite is a realistic carvedstone look enhances the aesthetics of any project. The stones can be stained to match any color to fit the surroundings.