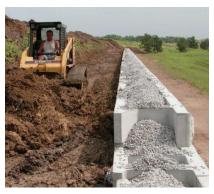

#### Key features of Stone Strong engineered precast block:

- Large blocks interlock precisely and securely without any mechanical assistance. The stone infill in the hollow cavity of the blocks provides 100% efficient connection strength.
- Due to their size, *Stone Strong* blocks dramatically reduce labor costs. A small crew with a few pieces of equipment can do the job.
- No tieback eliminates costly over-excavation and any potential future conflict with utility easements.
- Tapered sides allow for straight and winding designs—even concave, convex and circular designs.

An internal drainage system is integrated into the wall through a void in the center of each Stone Strong block, no tubing to break or fail. The stone infill provides the drainage.

Chiseled Granite is a realistic carvedstone look enhances the aesthetics of any project. The stones can be stained to match any color to fit the surroundings.