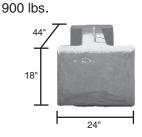

#### End Unit – 9 SF 1,900 lbs.

24 SF Block

5,600 lbs.

6 SF Block 1,600 lbs.

3,300 lbs.

96

Plaisted Companies, Inc. is a licensed manufacturer and dealer of the Stone Strong Retaining Wall systems. For technical data, engineering analysis, detailed drawings and an interactive testing report, go to www.stonestrong.com/downloads