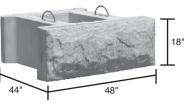

An internal drainage system is integrated into the wall through a void in the center of each Stone Strong block, no tubing to break or fail. The stone infill provides the drainage.



Chiseled Granite is a realistic carvedstone look enhances the aesthetics of any project. The stones can be stained to match any color to fit the surroundings.





Dual Face Unit – 24 SF

### **Stone Strong Retaining Wall Block**

The following sizes are manufactured and stocked at Plaisted Companies Elk River property.

#### **Our Pledge**

18"

We deliver on our promise or we will make it right.

## Ordering Information 763.441.1100

To obtain more technical information or for a price quote contact dispatch.

#### End Unit – 9 SF 1,900 lbs.

24 SF Block

5,600 lbs.



6 SF Block 1,600 lbs.

3,300 lbs.



96

Plaisted Companies, Inc. is a licensed manufacturer and dealer of the Stone Strong Retaining Wall systems. For technical data, engineering analysis, detailed drawings and an interactive testing report, go to www.stonestrong.com/downloads

3 SF Block







P.O. Box 332, 11555 205th Ave. NW Elk River, MN 55330 www.plaistedcompanies.com Tel 763.441.1100 • Fax 763.441.7782 December 2018

#### THE SOIL EXPERTS.