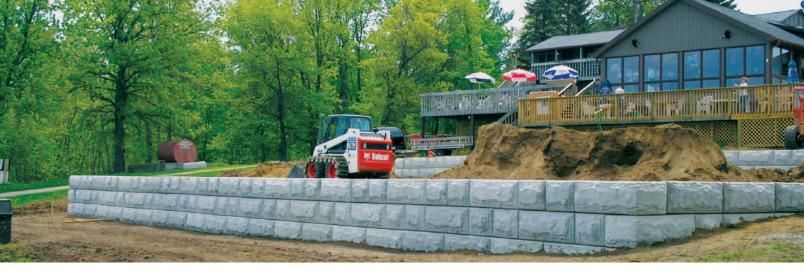

# When reliability and speed of installation are essential.

*Stone Strong* walls provide an engineered solution for gravity retaining walls that is attractive and structurally sound. The massive size and scale of this block make it ideal for commercial and municipal applications. Walls can reach heights of 12 to 15 feet without geogrid reinforcement (depending on site and soil conditions). With proper engineering, walls can reach heights of 40 feet.

#### Key features of Stone Strong engineered precast block:

- Large blocks interlock precisely and securely without any mechanical assistance. The stone infill in the hollow cavity of the blocks provides 100% efficient connection strength.
- Due to their size, *Stone Strong* blocks dramatically reduce labor costs. A small crew with a few pieces of equipment can do the job.
- No tieback eliminates costly over-excavation and any potential future conflict with utility easements.
- Tapered sides allow for straight and winding designs—even concave, convex and circular designs.

An internal drainage system is integrated into the wall through a void in the center of each Stone Strong block, no tubing to break or fail. The stone infill provides the drainage.

Chiseled Granite is a realistic carvedstone look enhances the aesthetics of any project. The stones can be stained to match any color to fit the surroundings.