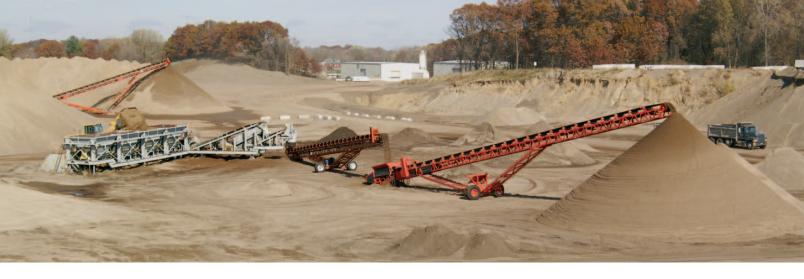

## Ready to use, no waiting

To ensure that you can get dry sand when you need it, Plaisted has built a **Dry Sand Storage Bin System** that holds multiple types of sand. We can deliver it to you, or we'll load your truck.

# Consistent quality, reliable delivery.

Our four-bin Accublender<sup>TM</sup> is used to create these mixes. It features a computerized blender with an on-board screen deck that removes oversized particles and a mechanical paddle wheel that ensures uniformity. It automatically adjusts for flow rates of material and stops the conveyor belt when feed bins need to be replenished.